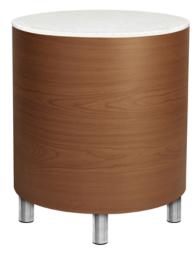

## Occasional Tables

KWalu. Furnishing the Future<sup>®</sup>

Kwalu's Tamburo Collection incorporates modern lines, giving a sleek and finished feel to these Italian-inspired drum and cube tables. The contemporary occasional tables can be used as coffee tables and/or side tables.

Model: DT1R2ACFX 18.5W 18.5D 22H

Durable Finish Kwalu's proprietary finish doesn't have any of the drawbacks of wood. The finish is moisture impervious, easy to clean and maintenance-free.

**Optional Kwalu Top** Available with a top made of Kwalu's proprietary material.