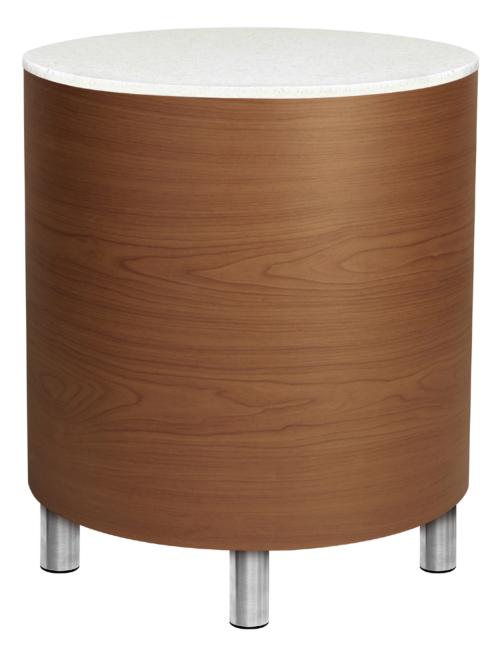

## Occasional Tables

KWalu. Furnishing the Future<sup>®</sup>

Kwalu's Tamburo Collection incorporates modern lines, giving a sleek and finished feel to these Italian-inspired drum and cube tables. The contemporary occasional tables can be used as coffee tables and/or side tables.

Model: DT1R2ACFX 18.5W 18.5D 22H

Durable Finish Kwalu's proprietary finish doesn't have any of the drawbacks of wood. The finish is moisture impervious, easy to clean and maintenance-free.

**Optional Kwalu Top** Available with a top made of Kwalu's proprietary material.