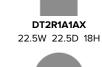

**DT2R2A1AX** 22.5W 22.5D 22H

Corian®/ Hanex®/ Krion®

Corian®/ Hanex®/ Krion®

tops are available for

Tamburo End Tables

except size 30.5"W x

30.5"D x 22"H.

Top